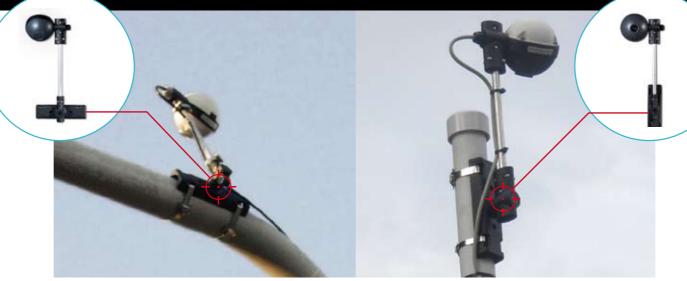

- · Above-ground installation
- Integration of CMOS camera & video detection
- Compact & easy to handle
- Quick & easy installation
- Flexible mounting bracket (full degree of rotation)
- Overhead & side-fire position
- 1 single cable between sensor & interface board for power and communication