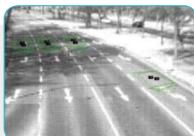

Day

- · Around-the-clock detection of stationary and moving vehicles
- Stop bar & advance detection
- Field proven traffic algorithms
- Detection during daytime (on vehicles) & detection at night (on vehicle headlights)
- Advanced filtering (shadows, headlight reflections, unstable camera)
- Fail-safe status