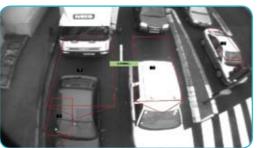

#### Viewing areas - 2 versions

Narrow Angle 15 - 75 m / 45 - 245 ft

Night

Hardware install options: horizontal & vertical mounting

- Easy setup via portable PC
- User-friendly setup software
- 8 detection zones (virtual loops)
- · 4 detection outputs
- Logical functions (AND/OR)
- Direction sensitive detection zones
- Distinct presence detection over different lanes
- Direct visual verification of detection performance
- Offline configuration on PC

Day

- · Around-the-clock detection of stationary and moving vehicles
- Stop bar & advance detection
- Field proven traffic algorithms
- Detection during daytime (on vehicles) & detection at night (on vehicle headlights)
- Advanced filtering (shadows, headlight reflections, unstable camera)
- Fail-safe status