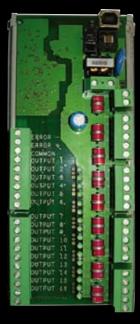

#### 3 DIN-RAIL MOUNTABLE INTERFACE MODULES

#### - TI 9 WIRES

• 1 TrafiCam • RS485 connection

- 1TI

• 1 TrafiCam USB connection

• 1–4 TrafiCam sensors • USB connection

- 4TI

4TI screenshot: 1 split screen showing 4 different TrafiCam sensors