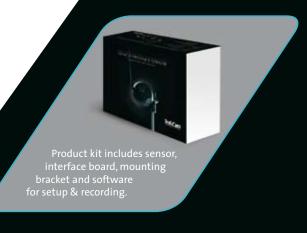

# Traficam®

The world's first integrated traffic video detector

- Intelligent sensor for vehicle presence detection at intersections
- All-in-one sensor: integration of camera and detection
- Field proven video detection technology
- Non-intrusive, above-ground installation
- Direct loop replacement
- Image for precise zone positioning
- Real-time visual verification of detection performance
- Easy installation and configuration
- Aesthetic design

- · Above-ground installation
- Integration of CMOS camera & video detection
- Compact & easy to handle
- Quick & easy installation
- Flexible mounting bracket (full degree of rotation)
- Overhead & side-fire position
- 1 single cable between sensor & interface board for power and communication