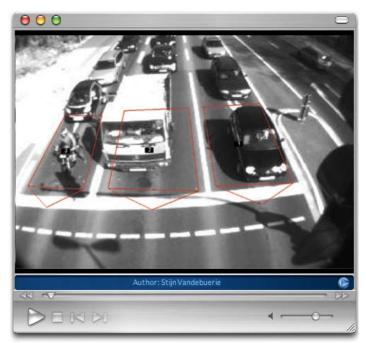

- 24/7 operation
- All weather performance, day & night
- Lifetime expectancy of more than 10 years
- Storage of configurations on PC
- Recording & playback function
- Low maintenance cost

Recording & playback function