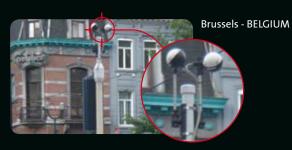

on
- Field proven traffic algorithms
- Detection during daytime (on vehicles) & detection at night (on vehicle headlights)
- Advanced filtering (shadows, headlight reflections, unstable camera)
- Fail-safe status





- 24/7 operation
- All weather performance, day & night
- Lifetime expectancy of more than 10 years
- Storage of configurations on PC
- Recording & playback function
- Low maintenance cost



Recording & playback function

#### 3 DIN-RAIL MOUNTABLE INTERFACE MODULES

#### - TI 9 WIRES

• 1 TrafiCam • RS485 connection



- 1TI

• 1 TrafiCam USB connection





• 1–4 TrafiCam sensors • USB connection

- 4TI



4TI screenshot: 1 split screen showing 4 different TrafiCam sensors





## **TrafiCam**

Intelligent detection at intersections.



#### **References - Installations**













"More information on dedicated website"

### www.traficam.com

General info | Technical info | Installation | References | Downloads

Ask me for advice: eddy@traficam.com





Your contact: