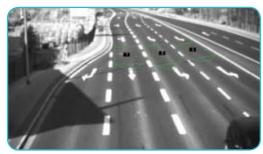

#### Viewing areas - 2 versions

Narrow Angle 15 - 75 m / 45 - 245 ft

Night

Hardware install options: horizontal & vertical mounting

- Easy setup via portable PC
- User-friendly setup software
- 8 detection zones (virtual loops)
- · 4 detection outputs
- Logical functions (AND/OR)
- Direction sensitive detection zones
- Distinct presence detection over different lanes
- Direct visual verification of detection performance
- Offline configuration on PC

Day

- · Around-the-clock detection of stationary and moving vehicles
- Stop bar & advance detection
- Field proven traffic algorithms
- Detection during daytime (on vehicles) & detection at night (on vehicle headlights)
- Advanced filtering (shadows, headlight reflections, unstable camera)
- Fail-safe status