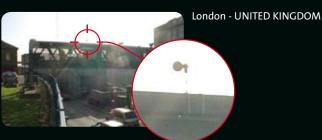

ld proven traffic algorithms
- Detection during daytime (on vehicles) & detection at night (on vehicle headlights)
- Advanced filtering (shadows, headlight reflections, unstable camera)
- Fail-safe status





- 24/7 operation
- All weather performance, day & night
- Lifetime expectancy of more than 10 years
- Storage of configurations on PC
- Recording & playback function
- Low maintenance cost



Recording & playback function

#### 3 DIN-RAIL MOUNTABLE INTERFACE MODULES

#### - TI 9 WIRES

• 1 TrafiCam • RS485 connection



- 1TI

• 1 TrafiCam USB connection





• 1–4 TrafiCam sensors • USB connection

- 4TI



4TI screenshot: 1 split screen showing 4 different TrafiCam sensors





## **TrafiCam**

Intelligent detection at intersections.



#### **References - Installations**













"More information on dedicated website"

### www.traficam.com

General info | Technical info | Installation | References | Downloads

Ask me for advice: eddy@traficam.com





Your contact: