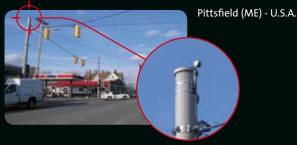

proven traffic algorithms
- Detection during daytime (on vehicles) & detection at night (on vehicle headlights)
- Advanced filtering (shadows, headlight reflections, unstable camera)
- Fail-safe status





- 24/7 operation
- All weather performance, day & night
- Lifetime expectancy of more than 10 years
- Storage of configurations on PC
- Recording & playback function
- Low maintenance cost



Recording & playback function

#### 3 DIN-RAIL MOUNTABLE INTERFACE MODULES

#### - TI 9 WIRES

• 1 TrafiCam • RS485 connection



- 1TI

• 1 TrafiCam USB connection





• 1–4 TrafiCam sensors • USB connection

- 4TI



4TI screenshot: 1 split screen showing 4 different TrafiCam sensors





## **TrafiCam**

Intelligent detection at intersections.



#### **References - Installations**













"More information on dedicated website"

### www.traficam.com

General info | Technical info | Installation | References | Downloads

Ask me for advice: eddy@traficam.com





Your contact: