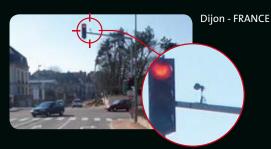

ield proven traffic algorithms
- Detection during daytime (on vehicles) & detection at night (on vehicle headlights)
- Advanced filtering (shadows, headlight reflections, unstable camera)
- Fail-safe status





- 24/7 operation
- All weather performance, day & night
- Lifetime expectancy of more than 10 years
- Storage of configurations on PC
- Recording & playback function
- Low maintenance cost



Recording & playback function

#### 3 DIN-RAIL MOUNTABLE INTERFACE MODULES

#### - TI 9 WIRES

• 1 TrafiCam • RS485 connection



- 1TI

• 1 TrafiCam USB connection





• 1–4 TrafiCam sensors • USB connection

- 4TI



4TI screenshot: 1 split screen showing 4 different TrafiCam sensors





## **TrafiCam**

Intelligent detection at intersections.



#### **References - Installations**













"More information on dedicated website"

### www.traficam.com

General info | Technical info | Installation | References | Downloads

Ask me for advice: eddy@traficam.com





Your contact: