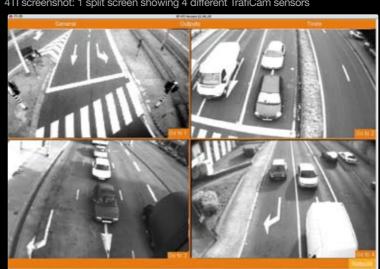

#### - TI 9 WIRES

• 1 TrafiCam • RS485 connection

- 1TI

• 1 TrafiCam USB connection

• 1–4 TrafiCam sensors • USB connection

- 4TI

4TI screenshot: 1 split screen showing 4 different TrafiCam sensors