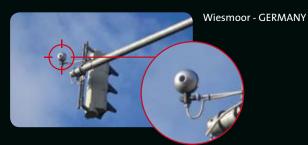

Field proven traffic algorithms
- Detection during daytime (on vehicles) & detection at night (on vehicle headlights)
- Advanced filtering (shadows, headlight reflections, unstable camera)
- Fail-safe status





- 24/7 operation
- All weather performance, day & night
- Lifetime expectancy of more than 10 years
- Storage of configurations on PC
- Recording & playback function
- Low maintenance cost



Recording & playback function

#### 3 DIN-RAIL MOUNTABLE INTERFACE MODULES

#### - TI 9 WIRES

• 1 TrafiCam • RS485 connection



- 1TI

• 1 TrafiCam USB connection





• 1–4 TrafiCam sensors • USB connection

- 4TI



4TI screenshot: 1 split screen showing 4 different TrafiCam sensors





## **TrafiCam**

Intelligent detection at intersections.



#### **References - Installations**













"More information on dedicated website"

### www.traficam.com

General info | Technical info | Installation | References | Downloads

Ask me for advice: eddy@traficam.com





Your contact: