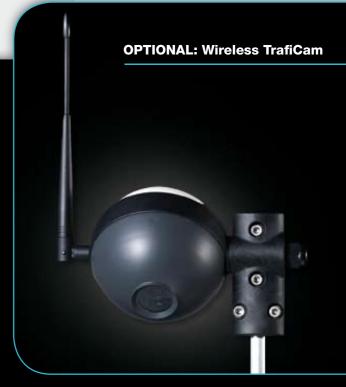

- · Above-ground installation
- Integration of CMOS camera & video detection
- Compact & easy to handle
- Quick & easy installation
- Flexible mounting bracket (full degree of rotation)
- Overhead & side-fire position
- 1 single cable between sensor & interface board for power and communication