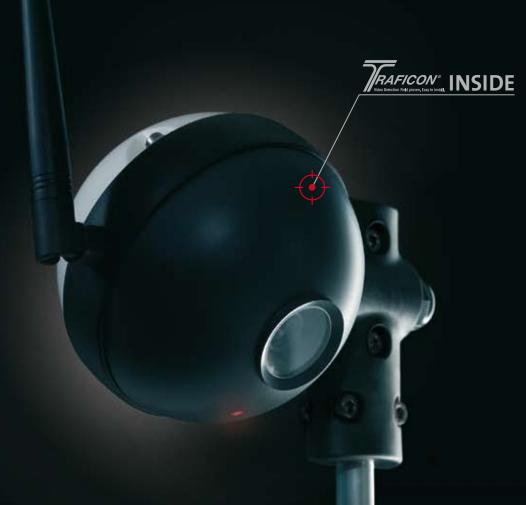

# Traficam®

The world's first integrated traffic video detector

- Intelligent sensor for vehicle presence detection at intersections
- All-in-one sensor: integration of camera and detection
- Field proven video detection technology
- Non-intrusive, above-ground installation
- Direct loop replacement
- Image for precise zone positioning
- Real-time visual verification of detection performance
- Easy installation and configuration
- Aesthetic design

- · Above-ground installation
- Integration of CMOS camera & video detection
- Compact & easy to handle
- Quick & easy installation
- Flexible mounting bracket (full degree of rotation)
- Overhead & side-fire position
- 1 single cable between sensor & interface board for power and communication